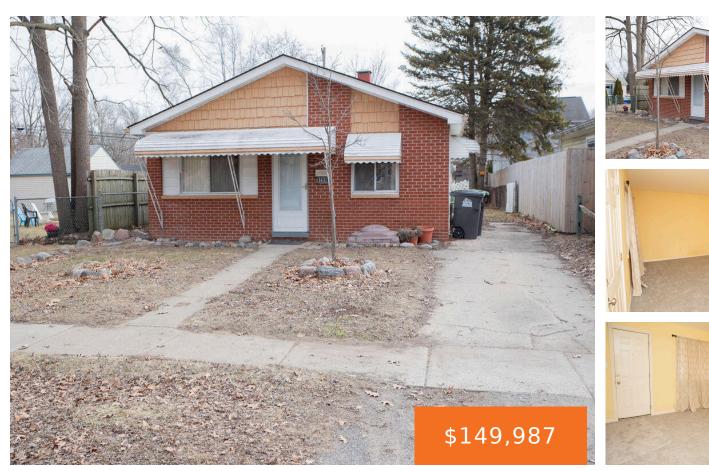

### 6431, ELM, TAYLOR, MI, 48180

https://tuckerbenner.com

Delightful 3-bedroom ranch, tucked away in a serene Taylor subdivision. Exceptionally well maintained, move in ready all it needs is you.

#### • 3 beds

- 1 bath
- Single Family Residence
- Residential
- Active
- 1050 sq ft

### Basics

Category: Residential Status: Active Bathrooms: 1 bath Lot size: 0.12 sq ft Bathrooms Full: 1 Rooms Total: 6 Type: Single Family Residence Bedrooms: 3 beds Area: 1050 sq ft Year built: 1965 Lot Size Acres: 0.12 acres County: Wayne

# **Building Details**

Building Area Total: 1050 sq ft Architectural Style: Ranch Heating: Forced Air Basement: Slab Construction Materials: Brick Sewer: Public Sewer Stories: 1