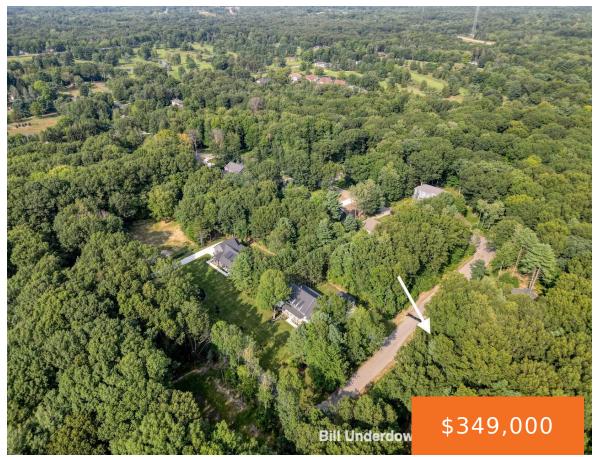

### 6440, GASLIGHT, SAUGATUCK, MI, 49453

https://tuckerbenner.com

Kastler construction is offering an exclusive opportunity to build your custom home on this stunning 1.81 acre lot. Gaslight Estates location in Saugatuck Township is the perfect address to enjoy all this amazing area has to offer, from beaches, to restaurants to shops and vineyards. Don't miss this once in a lifetime opportunity to build [...]

# **Basics**

Category: Land

**Status:** Active

Lot size: 1.81 sq ft

County: Allegan

Type: Lot

Bathrooms: 0 baths

Lot Size Acres: 1.81 acres