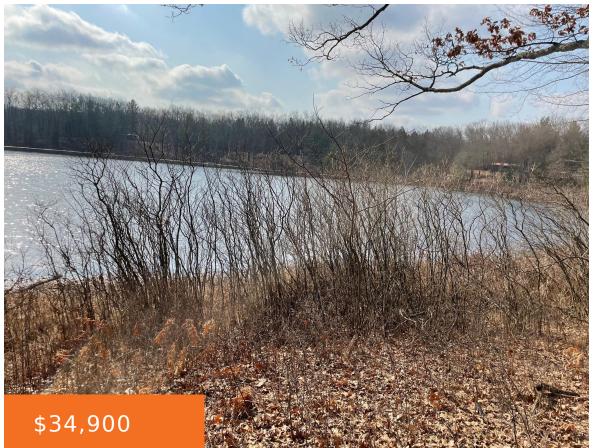

## **6446, SUNSHINE, IRONS, MI, 49644**

https://tuckerbenner.com

Nicely wooded 1.37+/- acre lot on Sunshine Lake, which is a small fishing type lake. Located in a beautiful private setting. Underground electric is available at the road. Building restrictions in place to preserve this natural setting. Great building location.

## **Basics**

Category: Land Type: Lot

Status: Active Bathrooms: 0 baths

Lot size: 1.36 sq ft Subdivision Name: Northland Lakes Site Condo

Lot Size Acres: 1.36 acres County: Lake

# **Amenities & Features**

Utilities: None Connected, Electric Available Waterfront Features: No Wake, Private Frontage

Lot Features: Buildable, Wooded