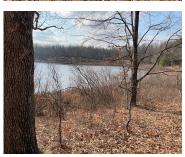

## **6446, SUNSHINE, IRONS, MI, 49644**

https://tuckerbenner.com

Nicely wooded 1.37+/- acre lot on Sunshine Lake, which is a small fishing type lake. Located in a beautiful private setting. Underground electric is available at the road. Building restrictions in place to preserve this natural setting. Great building location.

# **Amenities & Features**

Utilities: None Connected, Electric Available Waterfront Features: No Wake, Private Frontage

Lot Features: Buildable, Wooded