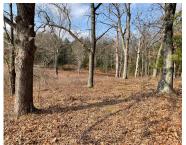

## **6446, SUNSHINE, IRONS, MI, 49644**

https://tuckerbenner.com

Nicely wooded 1.37+/- acre lot on Sunshine Lake, which is a small fishing type lake. Located in a beautiful private setting. Underground electric is available at the road. Building restrictions in place to preserve this natural setting. Great building location.

# **Amenities & Features**

Utilities: None Connected, Electric Available Waterfront Features: No Wake, Private Frontage

Lot Features: Buildable, Wooded