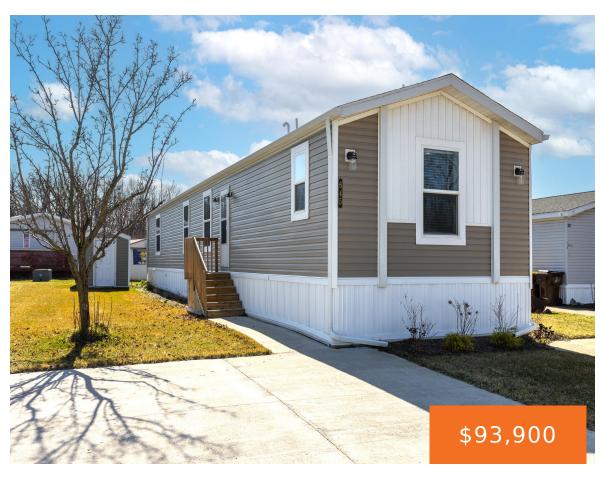

### 645, GALLERY, EATON RAPIDS, MI, 48827

https://tuckerbenner.com

Welcome to 645 N. Gallery Drive, Unit #98, where comfort and convenience come together in this beautifully designed 3-bedroom, 2-bathroom home in charming Eaton Rapids. Step into a spacious living environment where the large kitchen stands out with its functional island, perfect for meal prep and casual dining. The open layout seamlessly connects the kitchen [...]

- 3 beds
- 2 baths
- Single Family Residence
- Residential
- Active
- 1216 sq ft

#### **Basics**

Category: Residential Type: Single Family Residence

**Status:** Active **Bedrooms: 3** beds

Bathrooms: 2 baths Area: 1216 sq ft

**Lot size: 0** sq ft **Year built:** 2022

Bathrooms Full: 2 Lot Size Acres: 0 acres