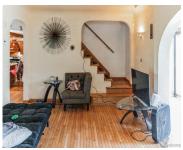

### 6456, COURT, FLINT, MI, 48532

https://tuckerbenner.com

Great opportunity. 3 bedroom, 2 bath home in Flint. Large log home, stone fireplace, generator, wood floors throughout, half basketball court out back. Grand kitchen with brick and tile walls, reset lighting, wood cabinets and floor. Partially finished basement. Estate being sold as-is.

# **Building Details**

**Building Area Total: 0** sq ft

Architectural Style: Log Home

**Heating:** Forced Air

Basement: Michigan Basement

**Construction Materials:** Log

**Sewer:** Septic System

Stories: 2