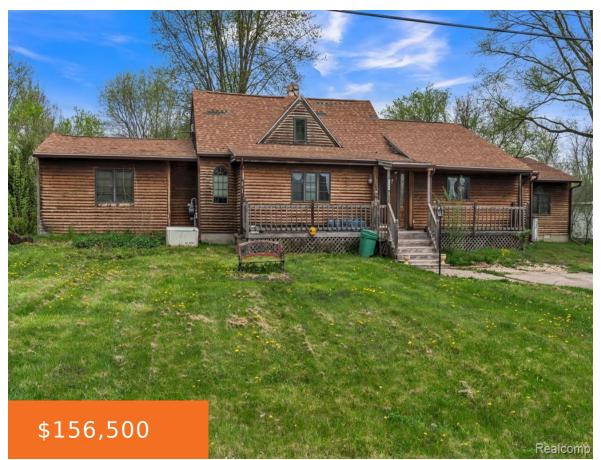

### 6456, COURT, FLINT, MI, 48532

https://tuckerbenner.com

Great opportunity. 3 bedroom, 2 bath home in Flint. Large log home, stone fireplace, generator, wood floors throughout, half basketball court out back. Grand kitchen with brick and tile walls, reset lighting, wood cabinets and floor. Partially finished basement. Estate being sold as-is.

- 3 beds
- 2 baths
- Single Family Residence
- Residential
- Active
- 0 sq ft

# **Building Details**

**Building Area Total: 0** sq ft

Architectural Style: Log Home

**Heating:** Forced Air

Basement: Michigan Basement

**Construction Materials:** Log

**Sewer:** Septic System

Stories: 2