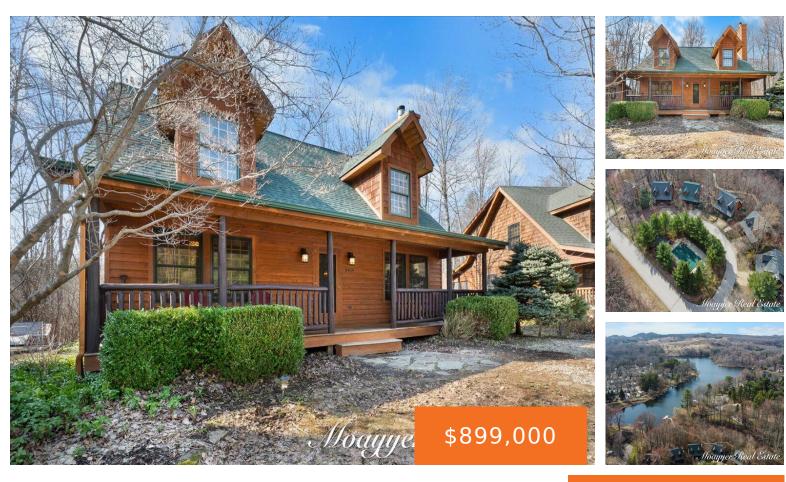

#### 6459, LILYPAD, SAUGATUCK, MI, 49453

https://tuckerbenner.com

- 3 beds
- 2 baths
- Single Family Residence
- Resident
- Active
- 1750 sq ft

## Basics

Category: Residential Status: Active Bathrooms: 2 baths Lot size: 0.05 sq ft Bathrooms Full: 2 Rooms Total: 8 Type: Single Family Residence Bedrooms: 3 beds Area: 1750 sq ft Year built: 2006 Lot Size Acres: 0.05 acres County: Allegan

# **Building Details**

Building Area Total: 1750 sq ft Architectural Style: Log Home Heating: Forced Air Roof: Composition Construction Materials: Wood Siding Sewer: Public Stories: 1 Basement: Crawl Space