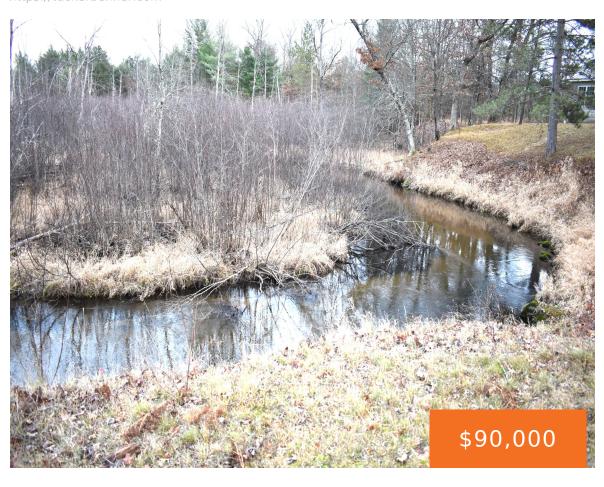

## 646, 3 MILE, LUTHER, MI, 49656

https://tuckerbenner.com

Vacant riverfront on a county maintained paved road is hard to find. A nice medium bank height lot on the Little Manistee River. This land is in a great central location for all types of outdoor activities. Good trout fishing or kayaking in the backyard and close to 1000s of acres of Federal Land with [...]

### **Amenities & Features**

**Utilities:** Electricity Connected Waterfront Features: River

Lot Features: Buildable, Recreational