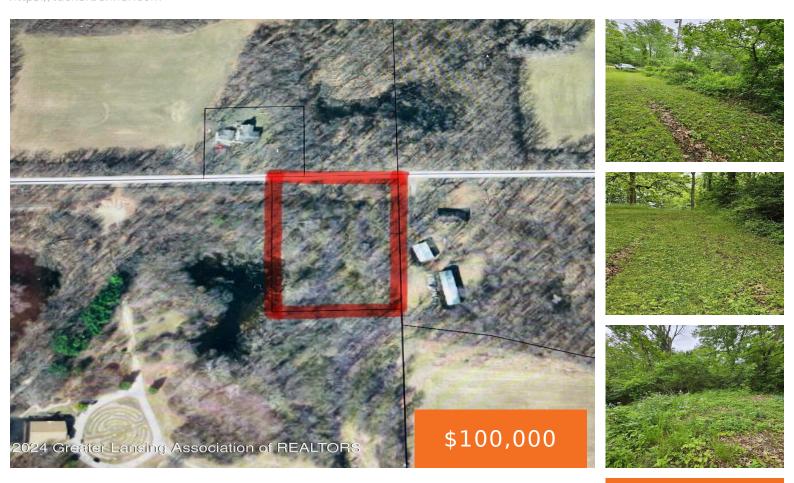

## **6464, DRUMHELLER, BATH, MI, 48808**

https://tuckerbenner.com

Check out this gorgeous 2.75 acre wooded parcel that is connected to Bengal Wildlife! Make this a place to relax or build your new home here! The property is close to the highway, schools, stores, and more!

### **Basics**

Category: Land **Type:** Acreage

**Status:** Active Bathrooms: 0 baths

Lot Size Acres: 2.75 acres Lot size: 2.75 sq ft

County: Clinton