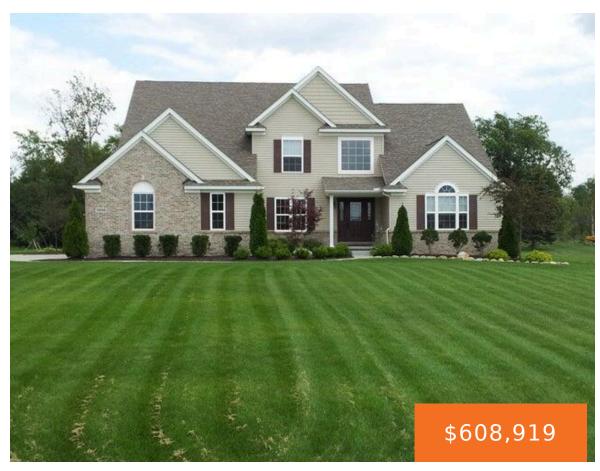

# **6470, EARL JUNE, DEXTER, MI, 48130**

https://tuckerbenner.com

To be Built. Construction about to begin in Dexter's newest neighborhood! The 2450 sq. ft. Woodstone floorplan with its added options has a main level primary suite with full bath featuring tiled shower, eurostyle glass shower door and walk in closet. The kitchen with quartz countertops and island open to the light filled 2 story [...]

- 4 beds
- 3 baths
- Single Family Residence
- Residentia
- Active
- 2450 sq ft

Google

#### **Basics**

Category: Residential Type: Single Family Residence

Status: Active Bedrooms: 4 beds

Bathrooms: 3 baths Area: 2450 sq ft

**Lot size: 0.38** sq ft **Year built:** 2024

**Subdivision Name:** Hillside Acres **Bathrooms Full:** 2