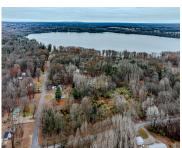

#### 6472, STOLBERG, FOUNTAIN, MI, 49410

https://tuckerbenner.com

Great 5-acre corner building site with access to private Round Lake, an all-sports lake where you can boat, kayak, swim, fish etc! 7 lots included on this property with varieties of trees, high and dry with multiple options of where to build with privacy if desired. Consider using foundation of current abandoned home and possibly [...]

#### **Amenities & Features**

Utilities: Phone Available, None Waterfront Features: Lake

Lot Features: Level, Buildable, Building, Wooded, Corner Lot