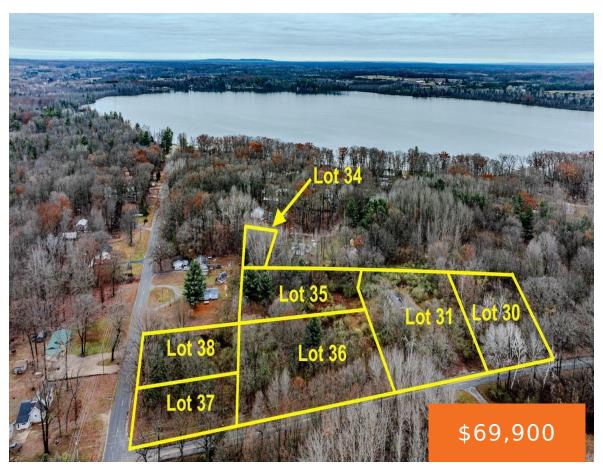

#### 6472, STOLBERG, FOUNTAIN, MI, 49410

https://tuckerbenner.com

Great 5-acre corner building site with access to private Round Lake, an all-sports lake where you can boat, kayak, swim, fish etc! 7 lots included on this property with varieties of trees, high and dry with multiple options of where to build with privacy if desired. Consider using foundation of current abandoned home and possibly [...]

## **Basics**

Category: Land Type: Acreage

Status: Active Bathrooms: 0 baths

**Lot size: 5.38** sq ft **Subdivision Name:** Cottage Grove Subdivision

Lot Size Acres: 5.38 acres County: Mason