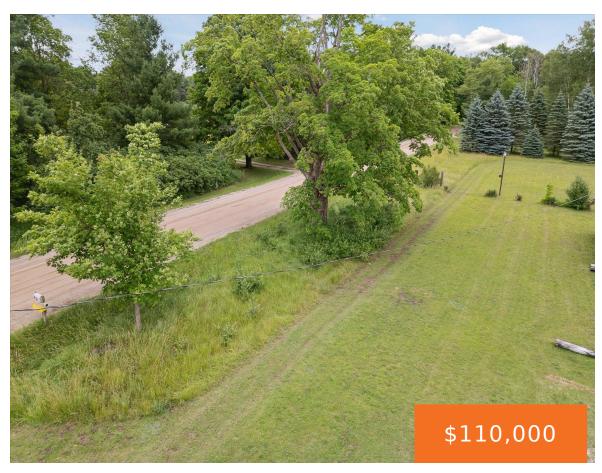

## 6474, 112TH, GRANT, MI, 49327

https://tuckerbenner.com

Back on the Market – No Fault of the Seller! Discover your dream property with 6 prime buildable acres located just north of the Muskegon River. This picturesque parcel is a haven for nature enthusiasts and hunters alike, offering stunning natural views and endless possibilities for your vision. Prime Location: Situated near a public launch, [...]

### **Basics**

Category: Land Type: Acreage

Status: Active Bathrooms: 0 baths

Lot size: 6 sq ft Lot Size Acres: 6 acres

County: Newaygo

## **Amenities & Features**

Utilities: Well, Septic, Electricity Connected Waterfront Features: Stream/Creek

Lot Features: Ravine, Buildable, Cleared, Wooded

# **Miscellaneous**

**Road Surface Type:** Unimproved **CrossStreet:** Warner Ave & W 112th Ave.

Listing Terms: Cash, Conventional