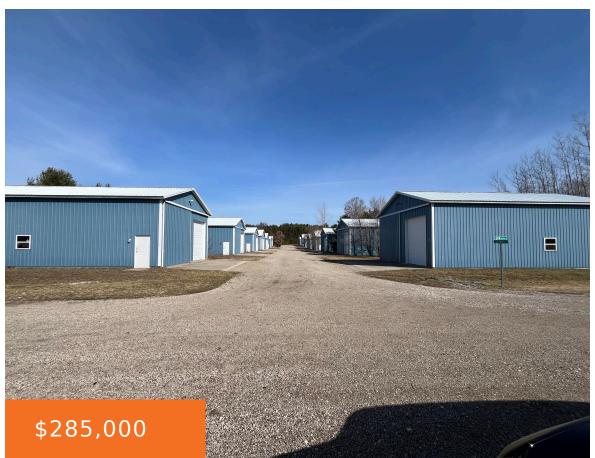

# 6478, CASTAWAY, HART, MI, 49420

https://tuckerbenner.com

Great opportunity for three  $30 \times 48$  pole barns close to Pentwater. A safe place to store your toys, cars, boats, campers, etc. Each building has a sliding  $14 \times 14$  door and a 10'3''x12' garage door, plus a entrance door on the side. Each pole barn has electric, and can be hooked up to water and sewer, if [...]