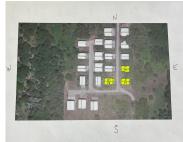

# 6478, CASTAWAY, HART, MI, 49420

https://tuckerbenner.com

Great opportunity for three  $30 \times 48$  pole barns close to Pentwater. A safe place to store your toys, cars, boats, campers, etc. Each building has a sliding  $14 \times 14$  door and a 10'3''x12' garage door, plus a entrance door on the side. Each pole barn has electric, and can be hooked up to water and sewer, if [...]