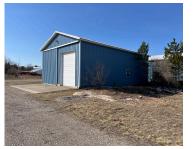

# 6478, CASTAWAY, HART, MI, 49420

https://tuckerbenner.com

Great opportunity for three  $30 \times 48$  pole barns close to Pentwater. A safe place to store your toys, cars, boats, campers, etc. Each building has a sliding  $14 \times 14$  door and a 10'3''x12' garage door, plus a entrance door on the side. Each pole barn has electric, and can be hooked up to water and sewer, if [...]