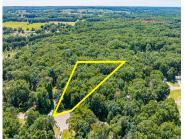

### **64789, WINTERWOODS, LAWTON, MI, 49065**

https://tuckerbenner.com

Peaceful buildable wooded lot in Whispering Woods. Cul-de-sac neighborhood with low traffic. Internet, Gas, Electric are at the road.

### **Basics**

Category: Land Type: Lot

**Status:** Active **Bathrooms: 0** baths

**Lot size: 0.9** sq ft **Subdivision Name:** Whispering Woods

Lot Size Acres: 0.9 acres County: Van Buren