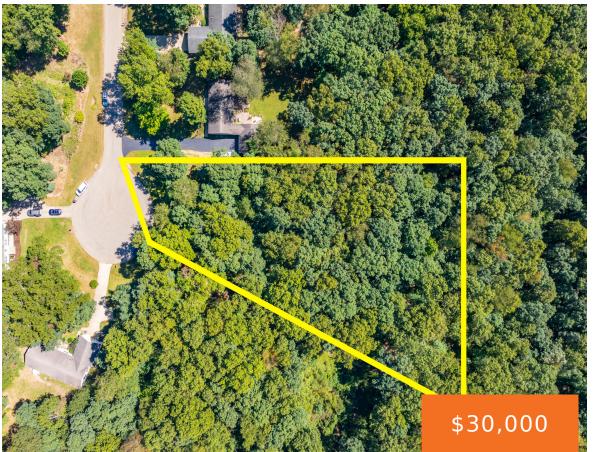

### **64789, WINTERWOODS, LAWTON, MI, 49065**

https://tuckerbenner.com

Peaceful buildable wooded lot in Whispering Woods. Cul-de-sac neighborhood with low traffic. Internet, Gas, Electric are at the road.

### **Basics**

Category: Land Type: Lot

**Status:** Active **Bathrooms: 0** baths

**Lot size: 0.9** sq ft **Subdivision Name:** Whispering Woods

Lot Size Acres: 0.9 acres County: Van Buren