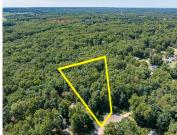

### **64789, WINTERWOODS, LAWTON, MI, 49065**

https://tuckerbenner.com

Peaceful buildable wooded lot in Whispering Woods. Cul-de-sac neighborhood with low traffic. Internet, Gas, Electric are at the road.

### **Basics**

Category: Land Type: Lot

**Status:** Active **Bathrooms: 0** baths

**Lot size: 0.9** sq ft **Subdivision Name:** Whispering Woods

Lot Size Acres: 0.9 acres County: Van Buren