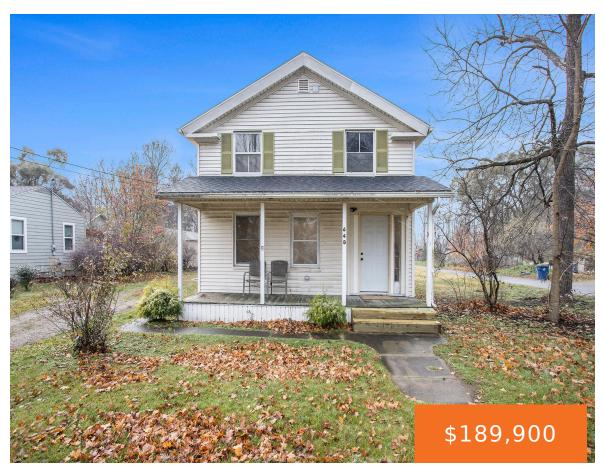

#### 648, ELM, COLON, MI, 49040

https://tuckerbenner.com

Spacious 2 story with 4 bedrooms and 2 full baths.1 This is a lovely home, move in ready. Main level laundry and master bedroom. Formal dining and a spacious kitchen with ample cabinets and counter space. Newly updated with fresh paint and flooring. Enjoy summer evenings on the covered front porch.

- 4 beds
- 2 baths
- Single Family Residence
- Residential
- Active
- 1572 sq ft

×

Subdivision Name: Hills add vil of Colon

Lot Size Acres: 0.21 acres

County: St. Joseph

**Type:** Single Family Residence

Bedrooms: 4 beds

**Area: 1572** sq ft

Year built: 1900

**Bathrooms Full:** 2

## **Building Details**

**Building Area Total: 1572** sq ft **Construction Materials:** Vinyl Siding

Architectural Style: Traditional Sewer: Public Sewer

**Heating:** Forced Air **Stories:** 2

**Basement:** Partial