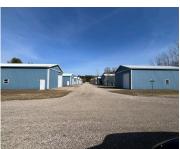

# 6488, CASTAWAY, HART, MI, 49420

https://tuckerbenner.com

Great opportunity for a  $30 \times 48$  pole barn close to Pentwater. A safe place to store your toys, cars, boats, campers, etc. Each building has a sliding  $14 \times 14$  door and a 10'3"x12' garage door, plus a entrance door on the side. Each pole barn has electric, and can be hooked up to water and sewer, if [...]