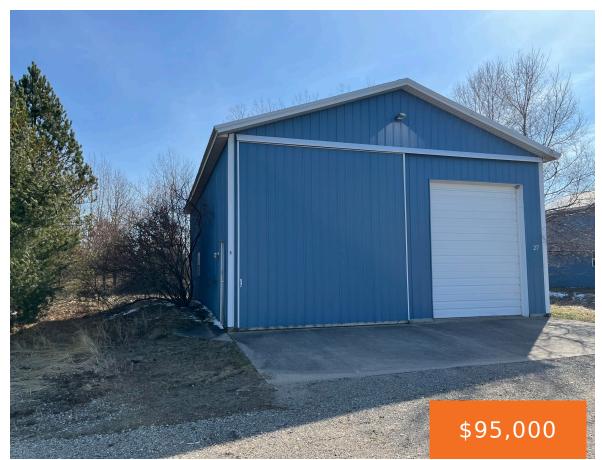

# 6488, CASTAWAY, HART, MI, 49420

https://tuckerbenner.com

Great opportunity for a  $30 \times 48$  pole barn close to Pentwater. A safe place to store your toys, cars, boats, campers, etc. Each building has a sliding  $14 \times 14$  door and a 10'3"x12' garage door, plus a entrance door on the side. Each pole barn has electric, and can be hooked up to water and sewer, if [...]