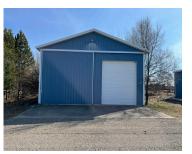

# 6488, CASTAWAY, HART, MI, 49420

https://tuckerbenner.com

Great opportunity for a  $30 \times 48$  pole barn close to Pentwater. A safe place to store your toys, cars, boats, campers, etc. Each building has a sliding  $14 \times 14$  door and a 10'3"x12' garage door, plus a entrance door on the side. Each pole barn has electric, and can be hooked up to water and sewer, if [...]