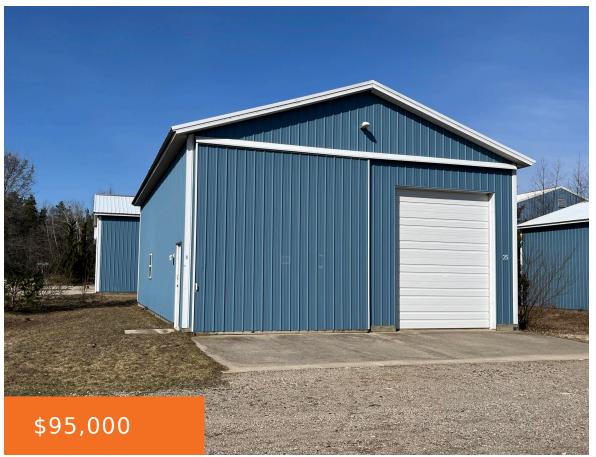

## 6499, CASTAWAY, HART, MI, 49420

https://tuckerbenner.com

Great opportunity for a  $30 \times 48$  pole barn close to Pentwater. A safe place to store your toys, cars, boats, campers, etc. Each building has a sliding  $14 \times 14$  door and a 10'3"x12' garage door, plus a entrance door on the side. Each pole barn has electric, and can be hooked up to water and sewer, if [...]