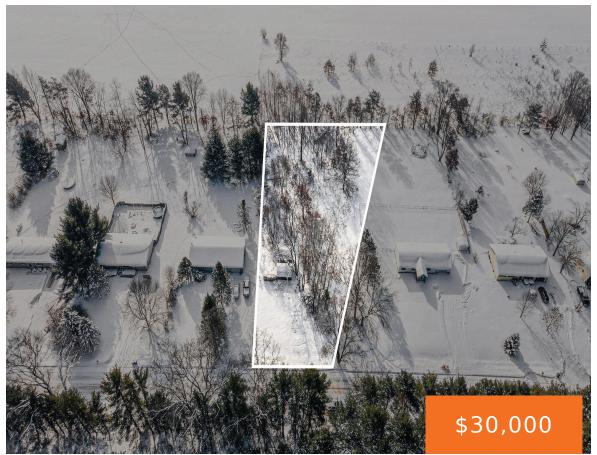

## 64TH, PAW PAW, MI, 49079

https://tuckerbenner.com

This .71-acre lot in Paw Paw, Michigan offers the perfect blend of privacy and convenience. Located just minutes from I-94, commuting is a breeze, while local amenities like shops, dining, and schools are nearby. Whether you're looking to build your dream home or invest in land, this property provides plenty of space with a peaceful, [...]

## **Basics**

Category: Land Type: Lot

Bathrooms: 0 baths Status: Active

Lot Size Acres: 0.71 acres Lot size: 0.71 sq ft

County: Van Buren