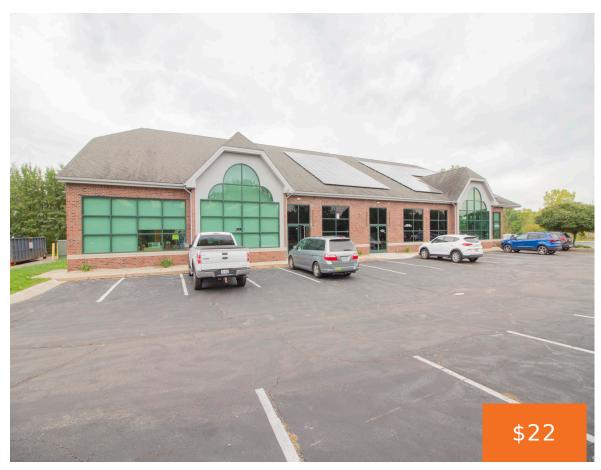

## 6505, CONSTITUTION, PORTAGE, MI, 49024

https://tuckerbenner.com

This well located office building is already home to two medical tenants, Portage Ophthalmology and Portage Dentistry and features beautiful high ceilings and uniquely sophisticated layouts. The available suite offers 1,050 SF of medical office space, designed with three private offices, two shared bathrooms, and a reception area. Additionally, tenants have access to a shared [...]

# **Building Details**

**Building Area Total: 1050** sq ft **Sewer:** Public Sewer

**Heating:** Forced Air **Number Of Buildings:** 1