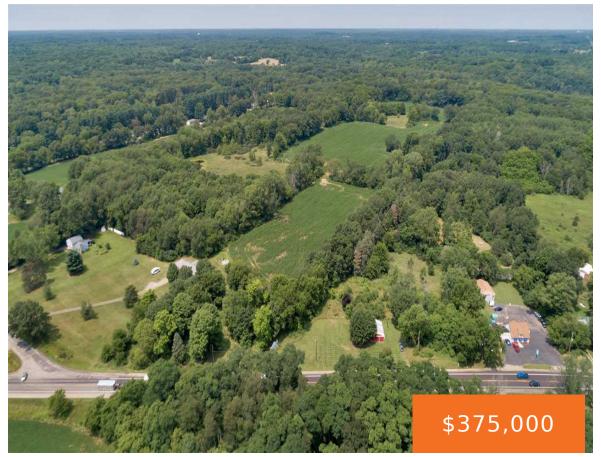

## 6518, SPRING ARBOR, JACKSON, MI, 49201

https://tuckerbenner.com

Billboard on property that current owner would like to retain the use of for up to 5 years @ \$400/mo. Barn on property is 24×50 with a concrete floor. Current basement foundation on site will be graded down prior to close. Current sewer fee on property is \$45/qtr. Currently leased to farmer for crops @ [...]

# **Basics**

Category: Land Status: Active

Lot size: 40.4 sq ft

Lot Size Acres: 40.4 acres

Type: Commercial Land

Bathrooms: 0 baths

Subdivision Name: None

County: Jackson

# **Building Details**

Current Use: Recreational, Commercial, Agricultural