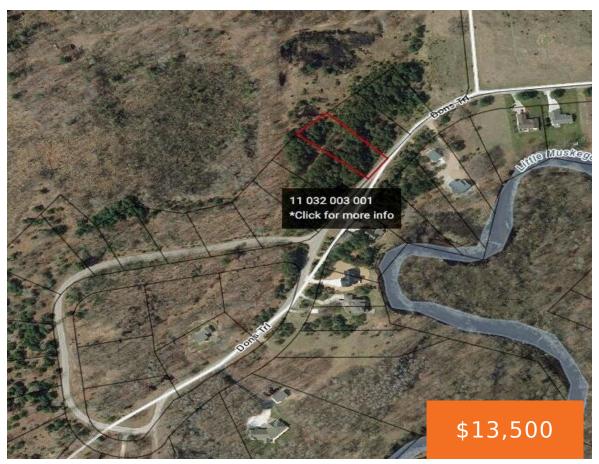

## 6526, CEDAR TRACE, STANWOOD, MI, 49346

https://tuckerbenner.com

Discover your serene retreat in Canadian Lakes with this buildable wooded lot on a quiet backstreet. Embrace the allure of nature and the convenience of nearby Canadian Lakes amenities, including golf courses, restaurants, beaches, boating, pools, clubhouse access, and much more. Build your dream escape in this tranquil setting

### **Basics**

Category: Land

**Status:** Active

Lot size: 0.69 sq ft

County: Mecosta

Type: Acreage

Bathrooms: 0 baths

Lot Size Acres: 0.69 acres

Waterfront Features: Lake

Lot Features: Level, Buildable, Wooded

# **Miscellaneous**

Road Surface Type: Paved CrossStreet: 7 Mile & 100th Street

**Listing Terms:** Cash, Conventional