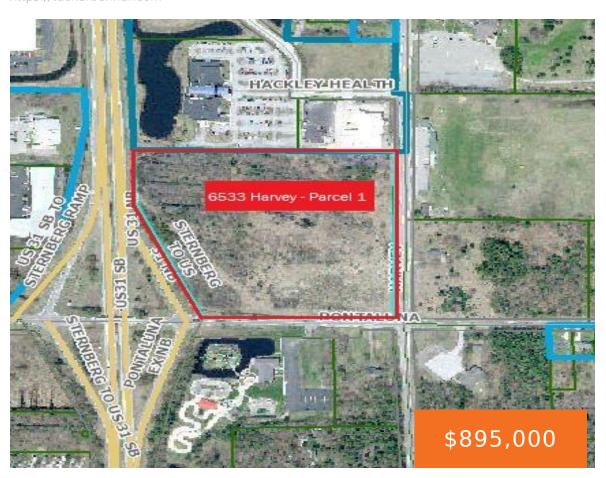

## 6533, HARVEY, NORTON SHORES, MI, 49444

https://tuckerbenner.com

This large parcel is located in the ever-developing Harvey Street corridor, immediately east of US-31 in Norton Shores. Although comprised of approximately 22 acres, a recent wetland delineation suggests approximately 6 acres of useable upland exists right at the traffic-controlled corner of Harvey and Pontaluna. This site is in close proximity to The Lakes Mall [...]