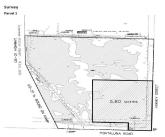

## 6533, HARVEY, NORTON SHORES, MI, 49444

https://tuckerbenner.com

This large parcel is located in the ever-developing Harvey Street corridor, immediately east of US-31 in Norton Shores. Although comprised of approximately 22 acres, a recent wetland delineation suggests approximately 6 acres of useable upland exists right at the traffic-controlled corner of Harvey and Pontaluna. This site is in close proximity to The Lakes Mall [...]