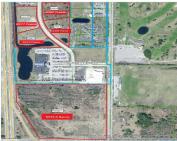

## 6533, HARVEY, NORTON SHORES, MI, 49444

https://tuckerbenner.com

This large parcel is located in the ever-developing Harvey Street corridor, immediately east of US-31 in Norton Shores. Although comprised of approximately 22 acres, a recent wetland delineation suggests approximately 6 acres of useable upland exists right at the traffic-controlled corner of Harvey and Pontaluna. This site is in close proximity to The Lakes Mall [...]