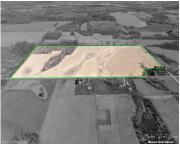

## 6545, AMBLE, CORAL, MI, 49322

https://tuckerbenner.com

Hard to find these large, beautiful farm type parcels today. This mostly tillable 78 acre parcel is located on the NW corner of paved roads of Amble and Church and just 3 miles south of M46 and has an estimated 15 acres of woods. Property drive by's are encouraged to view. An appt to walk [...]

### **Basics**

Category: Land Type: Acreage

Status: Active Bathrooms: 0 baths

Lot size: 78 sq ft Lot Size Acres: 78 acres

County: Montcalm