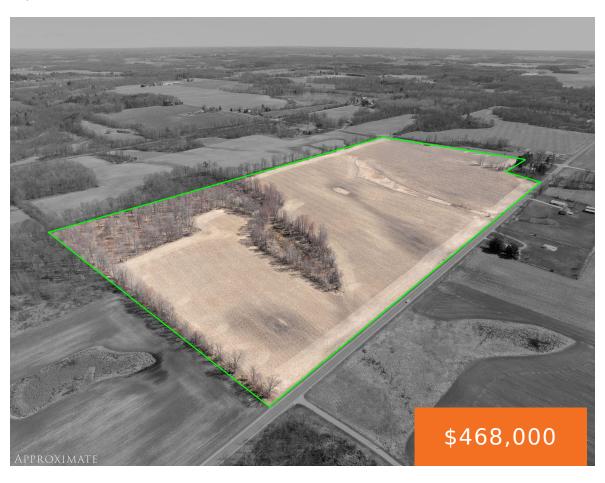

## 6545, AMBLE, CORAL, MI, 49322

https://tuckerbenner.com

Hard to find these large, beautiful farm type parcels today. This mostly tillable 78 acre parcel is located on the NW corner of paved roads of Amble and Church and just 3 miles south of M46 and has an estimated 15 acres of woods. Property drive by's are encouraged to view. An appt to walk [...]

### **Basics**

Category: Land Type: Acreage

Status: Active Bathrooms: 0 baths

Lot size: 78 sq ft Lot Size Acres: 78 acres

County: Montcalm

# **Miscellaneous**

Road Surface Type: Paved CrossStreet: Church Rd

Listing Terms: Cash, Conventional