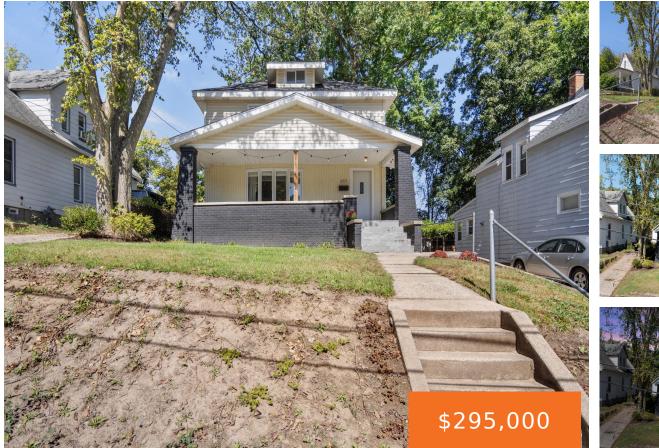

### 655, LYDIA, GRAND RAPIDS, MI, 49503

https://tuckerbenner.com

Step into this stunning, move-in ready gem, perfectly located just steps from Highland Park and the vibrant Medical Mile. With a newer furnace and roof (2021), you can enjoy peace of mind for years to come. The welcoming front porch invites you into a bright, sun-filled home featuring original hardwood floors, main floor laundry, an [...]

- 5 beds
- 2 baths
- Single Family Residence
- Residential
- Active
- 2150 sq ft

×

**Basics** 

Type: Single Family Residence Bedrooms: 5 beds Area: 2150 sq ft Year built: 1925 Lot Size Acres: 0.12 acres County: Kent