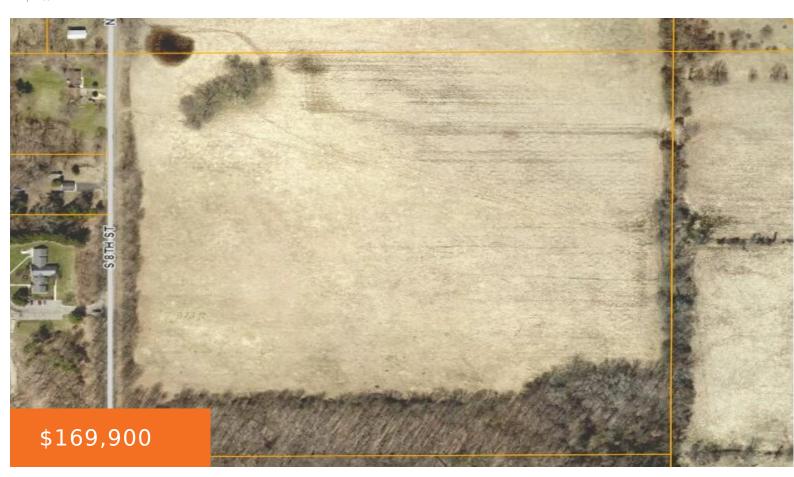

# 655, 8TH, KALAMAZOO, MI, 49009

https://tuckerbenner.com

Unleash Your Vision on This Prime Land! Don't miss this golden opportunity to secure your piece of land in an up-and-coming area! Whether you're an investor, developer, or visionary, this property offers unmatched potential. This land is a true gem, ready to be transformed into something extraordinary. Build a custom home or develop multiple homes. [...]

# **Basics**

Category: Land

**Status:** Active

Lot size: 16 sq ft

County: Kalamazoo

Type: Acreage

Bathrooms: 0 baths

Lot Size Acres: 16 acres