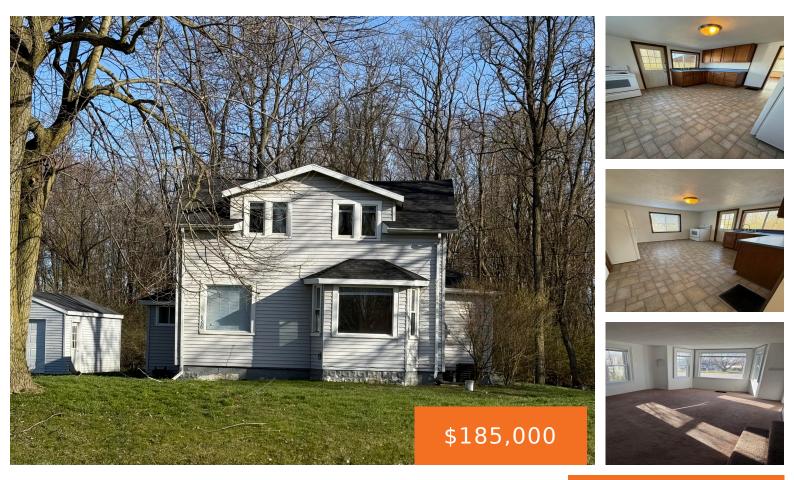

### 6550, RED ARROW, COLOMA, MI, 49038

https://tuckerbenner.com

- 3 beds
- 1 bath
- Single Family Residence
- Resident
- Active
- 1135 sq ft

## Basics

Category: Residential Status: Active Bathrooms: 1 bath Lot size: 0.39 sq ft Bathrooms Full: 1 Rooms Total: 6 Type: Single Family Residence Bedrooms: 3 beds Area: 1135 sq ft Year built: 1948 Lot Size Acres: 0.39 acres County: Berrien

# **Building Details**

Building Area Total: 1135 sq ft Architectural Style: Other Heating: Forced Air Roof: Composition Construction Materials: Vinyl Siding Sewer: Public Stories: 2 Basement: Michigan Basement

## **Amenities & Features**

| Laundry Features: None         | <b>Utilities:</b> Natural Gas Available, Electricity Available, Cable Available |
|--------------------------------|---------------------------------------------------------------------------------|
| Parking Features: Detached     | Garage Spaces: 1                                                                |
| WaterSource: Public, Well      | Appliances: Oven, Range                                                         |
| Lot Features: Wooded           | Window Features: Window Treatments                                              |
| Patio And Porch Features: Deck | Cooling: Window Unit(s)                                                         |