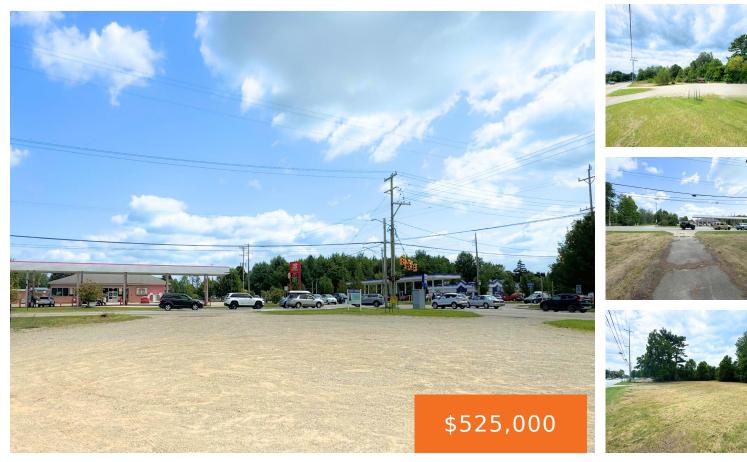

#### 6561, GRAND HAVEN, NORTON SHORES, MI, 49441

https://tuckerbenner.com

Premium vacant land ready for development! This property is zoned retail/commercial and features 5.75 acres of buildable land in Norton Shores City. HIGH visibility, high traffic corner featuring 2 gas stations and a local ice cream shop. Location doesn't getter better than this. Selling 2 parcels as one to create endless possibilities for the next [...]