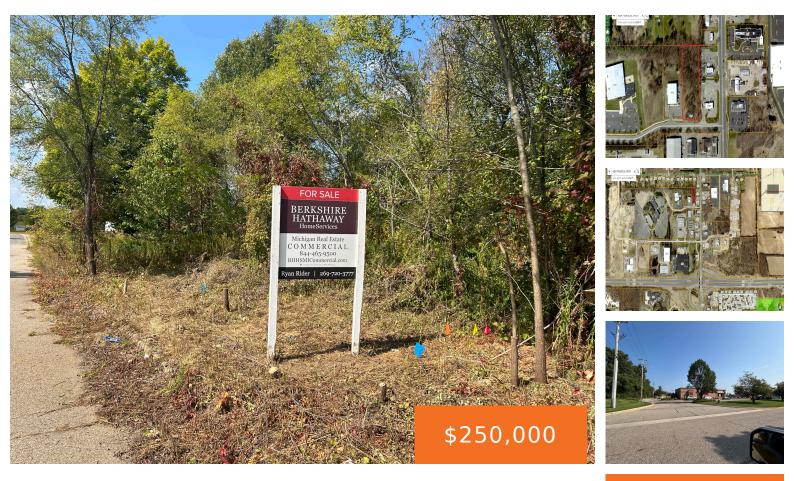

#### 6564, FINANCIAL, KALAMAZOO, MI, 49009

https://tuckerbenner.com

Hard to find nearly two acre commercial lot in Texas township just one parcel in from 9th St and only 1/3 mile to I-94. Located next door to Wendy's and visible to highly traveled 9th St.

| S 9th St                   |
|----------------------------|
| Tac II Tac Stanley Steemer |
| Financial Parkway          |
| Dunkin' 🕑 🛱 👷              |

• 0 baths

• Land

Commercial Land