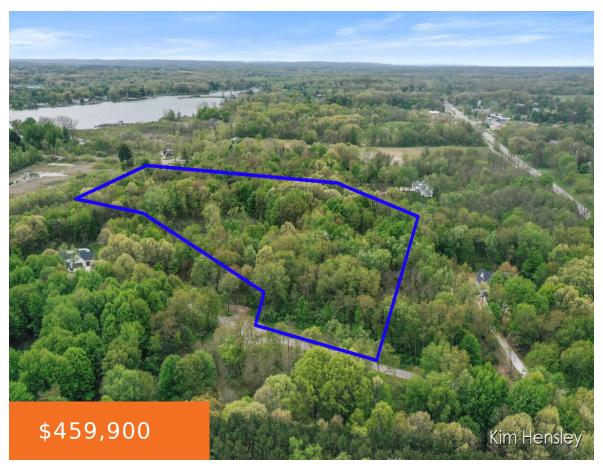

### 6572, PHOENIX, ALTO, MI, 49302

https://tuckerbenner.com

Beautiful and hard to come by property located at the end of a quiet cul-desac. With just over 10 acres, this property features mature trees with tranquil views and wildlife. Build the home of your dreams with your preferred builder, with the convenience of natural gas and utilities already in place. BONUS you can choose [...]

# **Basics**

Category: Land

**Status:** Active

**Lot size: 10.31** sq ft

County: Kent

Type: Acreage

Bathrooms: 0 baths

Lot Size Acres: 10.31 acres

## **Amenities & Features**

**Utilities:** Natural Gas Available, Electricity Available, Natural Gas Connected, Electricity Connected

Lot Features: Level, Buildable, Cul-

De-Sac, Wooded