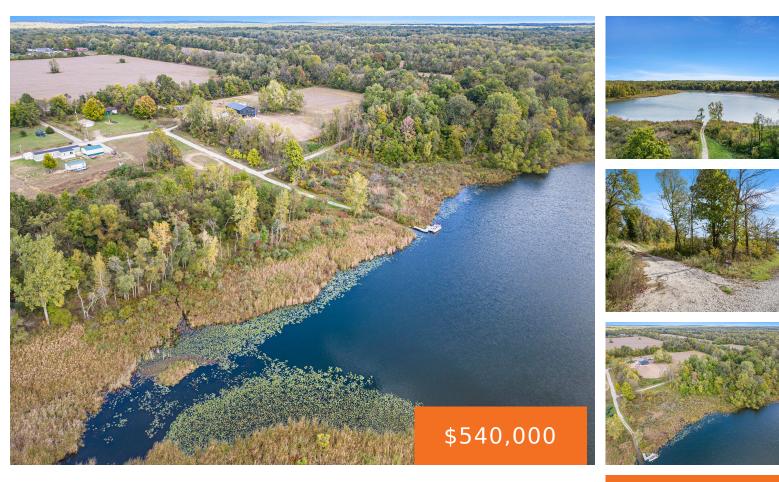

### 65817, THARP LAKE, CASSOPOLIS, MI, 49031

https://tuckerbenner.com

2 PARCELS BEING SOLD AS A PACKAGE ON PRIVATE AND SERENE DAY LAKE. THE 2 PROPERTIES BEING OFFERED TOGETHER ENCOMPASS 9.5 ACRES AND APPROXIMATELY 1,350 FEET OF WATERFRONT. One dirt road owned by the seller runs down to the lake almost dividing the 2 parcels and the other runs along the back of the property [...]