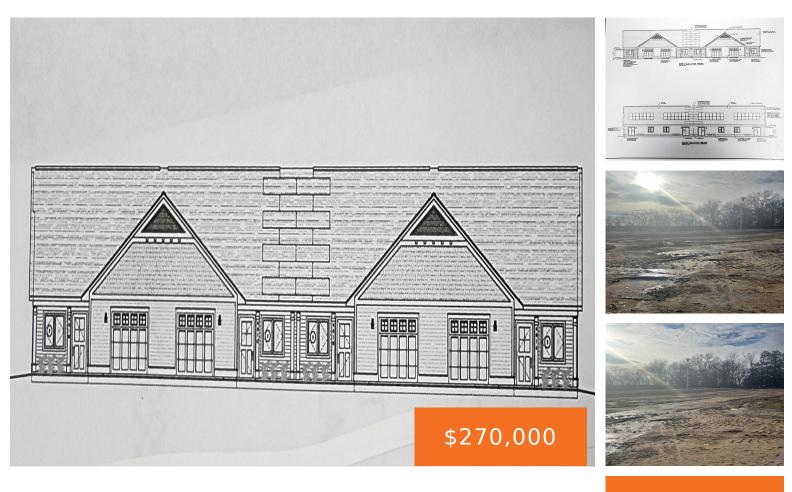

https://tuckerbenner.com

Welcome to Ionia's only 50+ Condo Community. The Perch, located hilltop Ionia is currently under construction with occupancy late spring of 2024. 12 units total, currently taking reservations. Each unit is 2 bedroom 1 bath 1075 sq feet with attached oversized one stall garage, covered porch and patio. These are not going to last long! [...] Condominium