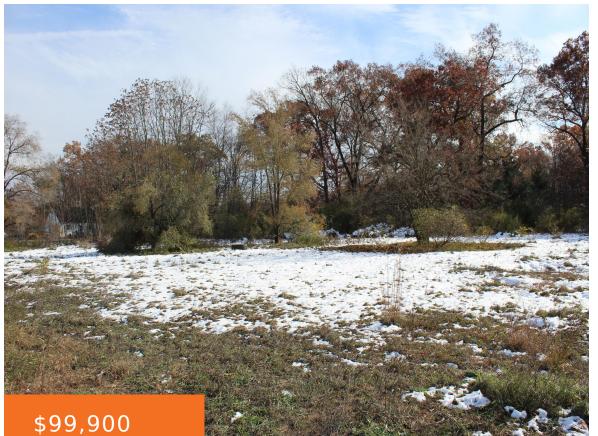

#### **MUSKEGON, MI, 49442**

https://tuckerbenner.com

- 0 baths
- Commercial Land
- Land
- Active

### Basics

Category: Land Status: Active Lot size: 1.46 sq ft County: Muskegon Type: Commercial Land Bathrooms: 0 baths Lot Size Acres: 1.46 acres

## Miscellaneous

Road Surface Type: Paved Listing Terms: Cash, Conventional Tax Year: 2023

CrossStreet: Apple Ave and Brooks