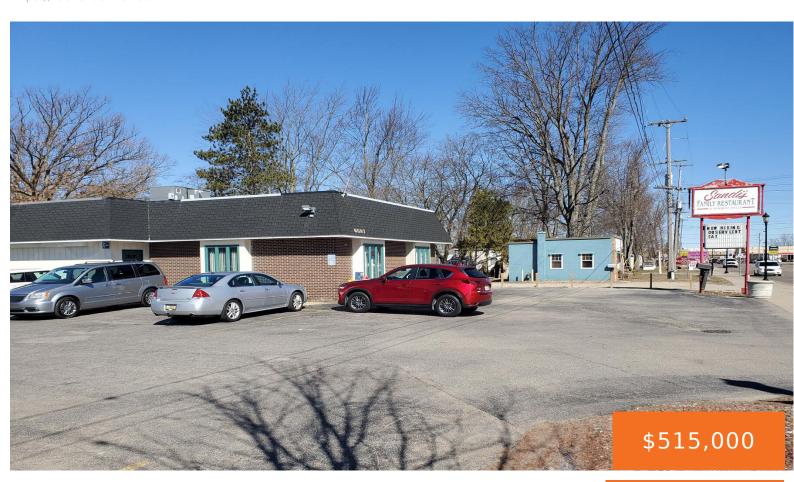

Long-standing restaurant location (50+ years), this turn-key restaurant is situated North of 68th Street along Division Avenue. Restaurant comes with all Fixtures, Furniture and Equipment. Included is a large, grandfathered pole sign along with building signage. Restaurant walking distance from Spectrum Health Facility on Division and 68th. The seller would entertain seller financing / Terms [...]