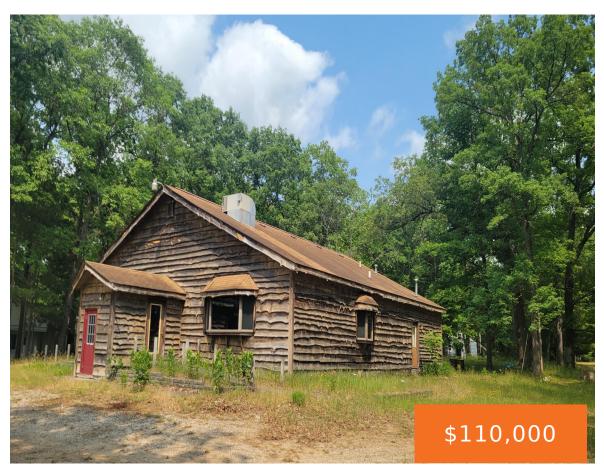

Exciting investment opportunity! Prime property, nearly 1 acre with 3000 sq ft versatile space, ideal for a restaurant, commercial kitchen, coffee shop, laundromat, retail, office, or potential conversion to a transient motel. Complete with two air conditioning units, a newer furnace, two bathrooms and a huge commercial style kitchen with office space and additional bathroom [...]