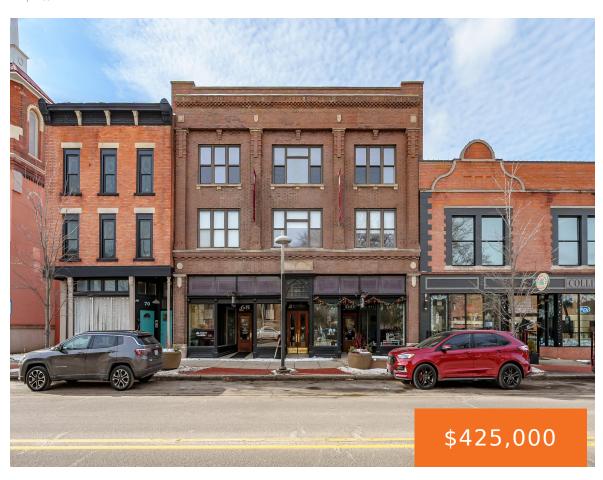

## 6668, MICHIGAN, BATTLE CREEK, MI, 49017

https://tuckerbenner.com

Beautifully remodeled office building in downtown Battle Creek. This building has three floors with an elevator and a total area of 13,628 SqFt usable space above ground and a full basement for storage below. There are currently two tenants on the 1st floor, two tenants on the 2nd floor and a vacant large 3,400 SqFt [...]