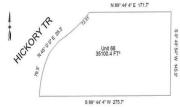

# 66, HICKORY TRAIL, GRAND BLANC, MI, 48439

https://tuckerbenner.com

0.81 acres in Grand Blanc Woods.

- 0 baths
- Lot
- Land
- Active

### **Basics**

Category: Land Type: Lot

Status: Active Bathrooms: 0 baths

Lot size: 0.81 sq ft Lot Size Acres: 0.81 acres

County: Genesee