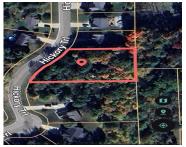

# 66, HICKORY TRAIL, GRAND BLANC, MI, 48439

https://tuckerbenner.com

0.81 acres in Grand Blanc Woods.

- 0 baths
- Lot
- Land
- Active

## **Miscellaneous**

Road Surface Type: Paved CrossStreet: Belsay rd

Listing Terms: Cash, Rural Development, Conventional