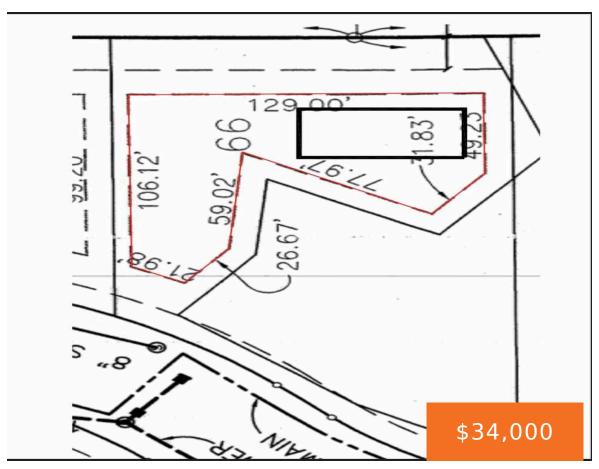

# 66, HICKORY TRAIL, GRAND BLANC, MI, 48439

https://tuckerbenner.com

0.81 acres in Grand Blanc Woods.

- 0 baths
- Lot
- Land
- Active

### **Basics**

Category: Land Type: Lot

Status: Active Bathrooms: 0 baths

Lot size: 0.81 sq ft Lot Size Acres: 0.81 acres

County: Genesee