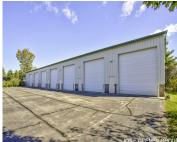

#### 66, SHORELINE RECREATION, FENNVILLE, MI, 49408

https://tuckerbenner.com

Located just minutes from downtown Saugatuck, Lake Michigan, and Hutchins Lake near Fennville, this versatile  $25 \times 50$  ft storage unit offers ample space for all your storage needs. Whether you're looking to store a boat, car, RV, or other large items, this unit provides the perfect solution. The unit features  $25 \times 50$  ft of premium storage space [...]

## **Building Details**

**Building Area Total: 1250** sq ft **Number Of Units Total:** 7

**Heating:** Forced Air **StoriesTotal:** 2500

Number Of Buildings: 1