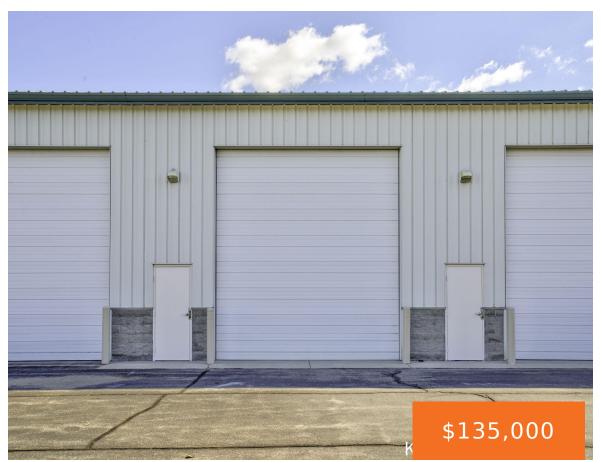

#### 66, SHORELINE RECREATION, FENNVILLE, MI, 49408

https://tuckerbenner.com

Located just minutes from downtown Saugatuck, Lake Michigan, and Hutchins Lake near Fennville, this versatile  $25 \times 50$  ft storage unit offers ample space for all your storage needs. Whether you're looking to store a boat, car, RV, or other large items, this unit provides the perfect solution. The unit features  $25 \times 50$  ft of premium storage space [...]

## **Building Details**

**Building Area Total: 1250** sq ft **Number Of Units Total:** 7

**Heating:** Forced Air **StoriesTotal:** 2500

Number Of Buildings: 1