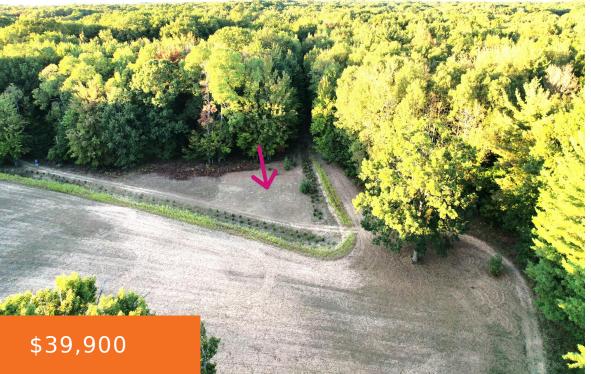

#### 6604, MEARS, LUDINGTON, MI, 49431

https://tuckerbenner.com

BUILD YOUR DREAM HOME or your LUDINGTON RETREAT near beautiful HAMLIN LAKE! Nicely wooded TWO ACRE LOT! Serene, level & located at the end of W. Mears Rd! Embrace the perfect southern exposure site in a peaceful setting with an abundance of wildlife & trails to the creek! Put your boat or kayak in the [...]

### **Basics**

Category: Land

**Status:** Active

Lot size: 2 sq ft

County: Mason

Type: Acreage

Bathrooms: 0 baths

Lot Size Acres: 2 acres

#### **Amenities & Features**

Utilities: Electricity Available, None Waterfront Features: Stream/Creek

Lot Features: Level, Buildable, Recreational, Wooded