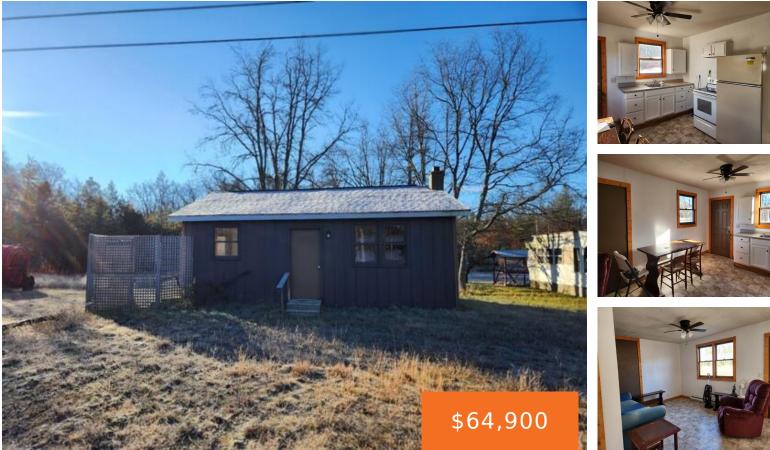

#### 6611, US-10, BRANCH, MI, 49402

https://tuckerbenner.com

This 2 bedroom/1 bath home is a great opportunity to own both of two worlds! Easy access on US 10 between Ludington and Baldwin with hundreds of Federal Land and trails right across the street. The road side park is located across the street as well. The open floor plan, washer and dryer hookups, newer [...]

- 2 beds
- 1 bath
- Single Family Residence
- Residential
- Active
- 552 sq ft

×

**Basics** 

#### **Call us now**

Phone: (231)730-8781 tuckerbennerteam@gmail.com Email: Address: 2747 Lakeshore Drive, Twin Lake, MI 49457

| Category: Residential | Type: Single Family Residence |
|-----------------------|-------------------------------|
| Status: Active        | Bedrooms: 2 beds              |
| Bathrooms: 1 bath     | <b>Area: 552</b> sq ft        |
| Lot size: 0.32 sq ft  | Year built: 1970              |
| Bathrooms Full: 1     | Lot Size Acres: 0.32 acres    |
| Rooms Total: 5        | County: Lake                  |

# **Building Details**

Building Area Total: 552 sq ft Construction Materials: Block, Wood Siding Architectural Style: Ranch Sewer: Septic Tank Stories: 1 Heating: Baseboard Basement: Crawl Space

### **Amenities & Features**

Laundry Features: Electric Dryer Hookup, Main Level, Washer Hookup WaterSource: Well **Interior Features:** Ceiling Fan(s), Eat-in Kitchen Exterior Features: Deck(s)

**Utilities:** Phone Available, Electricity **Available** Appliances: Refrigerator, Range, Oven Lot Features: Adj to Public Land