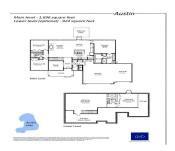

We are excited to feature the new Austin floorplan on site 10 in the beautiful Meadowshire community. As you enter, the light filled foyer welcomes you with a large closet and access to the study. The main level includes an open concept; the large kitchen features a walk in pantry, center island, plenty of cabinet [...]

## **Building Details**

Basement: Full