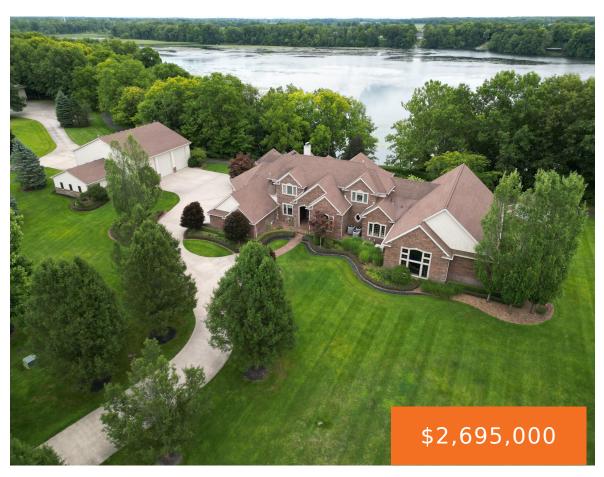

SERENITY ESTATE – This gated estate boasts 25 acres of rolling hills & wooded countryside with over 1,500 ft of private lake frontage on all sports Union Lake. A manicured winding drive leads to this magnificent estate featuring over 9,500 sq ft – 6 bedrooms & 7 baths. 4 fireplaces. Chefs Kitchen with high end [...]