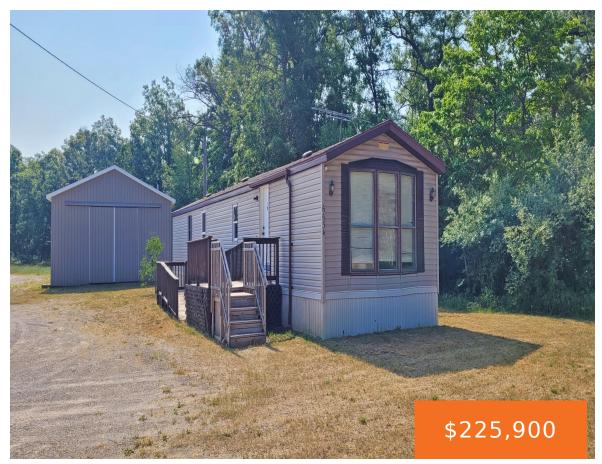

### 6634, WOODBRIDGE, WHITE CLOUD, MI, 49349

https://tuckerbenner.com

Unique 10 ac with commercial or residential potential, or BOTH! Mobile Home with up-to-code well & septic, in great condition, used as an office but is ready to live in and a pole barn. A great location to begin an outdoor/recreation based business venture, in the heart of the Manistee National Forest, ORV trails everywhere! [...]

- 1 bed
- 1 bath
- Single Family Residence
- Residential
- Active
- 1050 sq ft

## **Building Details**

**Architectural Style:** Mobile **Sewer:** Septic System

**Heating:** Forced Air **Stories:** 1

Basement: Slab

Eat-in Kitchen, Pantry

**Exterior Features:** Porch(es) **Cooling:** Window Unit(s)