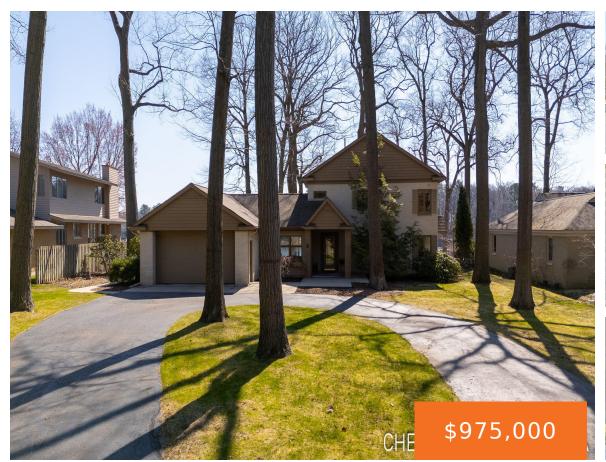

## 664, MASSACHUSETTS, MUSKEGON, MI, 49445

https://tuckerbenner.com

Stunning views on Bear Lake! Welcome to this two-story brick home perfectly situated on the westside of Bear Lake, within North Muskegon School District. From the moment you step under the covered front porch and into a spacious foyer, you'll be greeted by timeless charm and hardwood floors that flow throughout the main and upper [...]

- 3 beds
- 3 baths
- Single Family Residence
- Residential
- Active
- 3006 sq ft

#### **Basics**

Category: Residential Type: Single Family Residence

Status: Active Bedrooms: 3 beds

Bathrooms: 3 baths Area: 3006 sq ft
Lot size: 0.53 sq ft Year built: 1946

Bathrooms Full: 2 Lot Size Acres: 0.53 acres