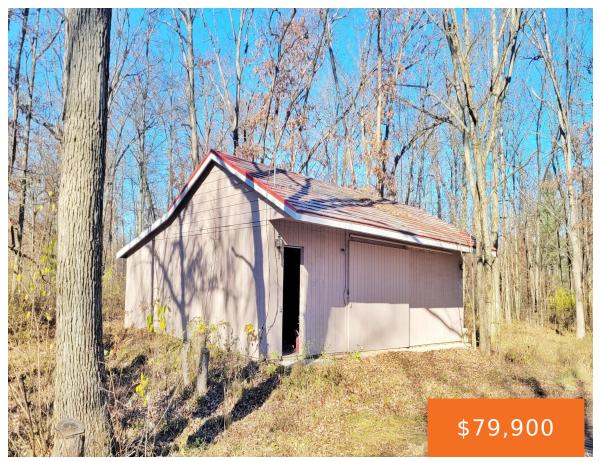

# 664, SILVER, WHITE CLOUD, MI, 49349

https://tuckerbenner.com

- 0 baths
- Acreage
- Land
- Active

#### **Basics**

Category: Land

**Status:** Active

**Lot size: 14.18** sq ft

County: Newaygo

Type: Acreage

Bathrooms: 0 baths

Lot Size Acres: 14.18 acres

# **Building Details**

Current Use: Recreational

#### **Amenities & Features**

**Utilities:** Electricity Available, Phone

Available, None

Lot Features: Level, Buildable, Building, Recreational,

Wooded, Corner Lot