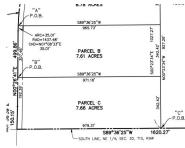

## **Basics**

Category: Land Type: Acreage

Status: Active Bathrooms: 0 baths

Lot size: 7.61 sq ft Lot Size Acres: 7.61 acres

County: Kalamazoo