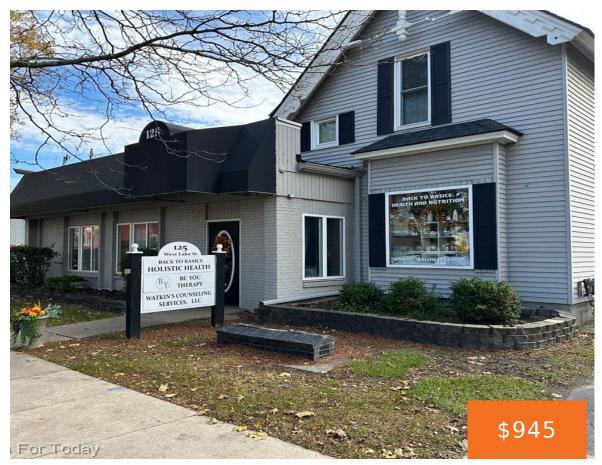

### **SOUTH LYON, MI, 48178**

https://tuckerbenner.com

Take advantage of extremely competitive leasing rates and an occupancy-ready unit! This conveniently located office space is on West Lake Street, just west of South Lafayette Street, in the heart of South Lyon. The entire second floor is available for lease, including three office spaces, or you can lease each space separately. This property includes [...]

## **Basics**

Category: Commercial Lease Type: Office

**Status:** Active **Bathrooms: 0** baths

**Lot size: 0.2** sq ft **Year built:** 1986

Lot Size Acres: 0.2 acres Business Type: Professional Service, Professional/Office, Retail

# **Building Details**

**Building Area Total: 2899** sq ft **Construction Materials:** Vinyl Siding

Sewer: Public Sewer Roof: Concrete

Number Of Buildings: 1