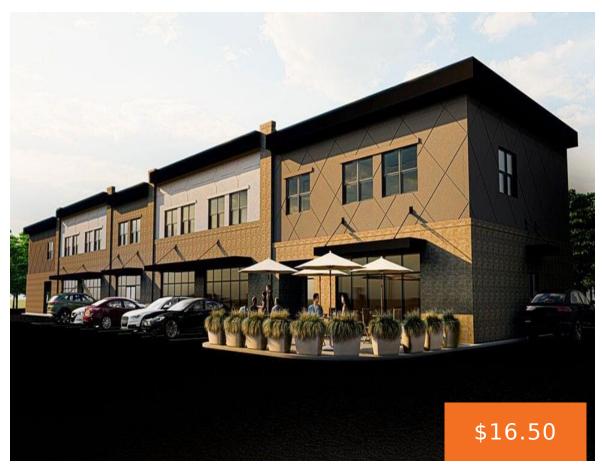

### 667, HASTINGS, HOLLAND, MI, 49423

https://tuckerbenner.com

Be the first to be in this end unit retail space on Holland's Southside. This is a white box unit offering 1,104 SF. Located in a new strip center with solid retail users next door, MGB Market and Goog's Pub N Grub. Prime location with easy on and off to US-31. Having an end unit [...]