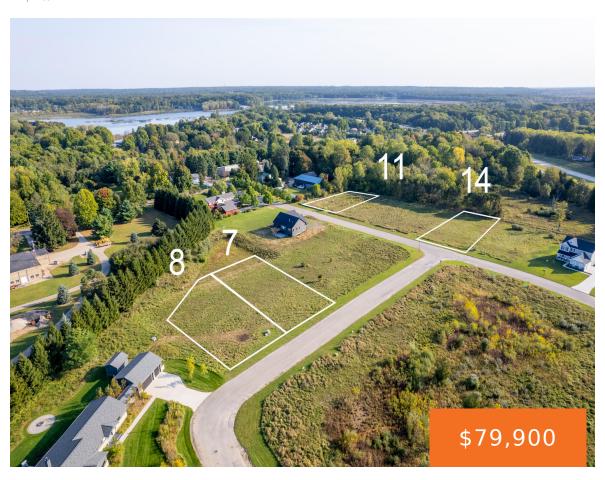

# 6673, YAMOTO, DOUGLAS, MI, 49406

https://tuckerbenner.com

Build the home of your dreams with Baumann Building on this wonderful lot in Douglas. Fantastic location within short distance to downtown Douglas and downtown Saugatuck! Contact Baumann Building to learn more about lots and new construction spec homes in this community. One member of selling entity is a Licensed Real Estate Agent in Michigan.

# **Basics**

Category: Land Type: Acreage

Status: Active Bathrooms: 0 baths

**Lot size: 0.3** sq ft **Subdivision Name:** Meadowargus

Lot Size Acres: 0.3 acres County: Allegan

# **Miscellaneous**

Road Surface Type: Paved CrossStreet: Yamoto Way and Colfax Court

Listing Terms: Cash, FHA, VA Loan, Conventional

Call us now

×

Phone: (231)730-8781

Email: tuckerbennerteam@gmail.com

Address: 2747 Lakeshore Drive, Twin Lake, MI 49457