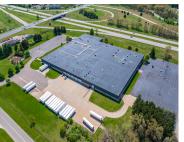

## 6677, BEATRICE, KALAMAZOO, MI, 49009

https://tuckerbenner.com

Sharp industrial building located at I-94 Exit #72 (Oshtemo) is now available for lease. This building is a former food-grade facility with coolers and freezers (currently decommissioned). This super clean facility features 21′ ceiling height, six interior dock doors, three overhead doors (14′ high), 15,500 sf of office, on-site parking, potential on-site trailer storage, 40′ [...]

# **Building Details**

**Building Area Total: 132822** sq ft **Construction Materials:** Block

Sewer: Public Sewer Building Features: Bath Common Area, Fire Sprinkler,

Security System

Number Of Buildings: 1