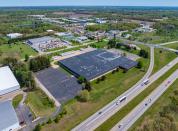

## 6677, BEATRICE, KALAMAZOO, MI, 49009

https://tuckerbenner.com

Sharp industrial building located at I-94 Exit #72 (Oshtemo) is now available for lease. This building is a former food-grade facility with coolers and freezers (currently decommissioned). This super clean facility features 21′ ceiling height, six interior dock doors, three overhead doors (14′ high), 15,500 sf of office, on-site parking, potential on-site trailer storage, 40′ [...]

# **Building Details**

**Building Area Total: 132822** sq ft **Construction Materials:** Block

Sewer: Public Sewer Building Features: Bath Common Area, Fire Sprinkler,

Security System

Number Of Buildings: 1