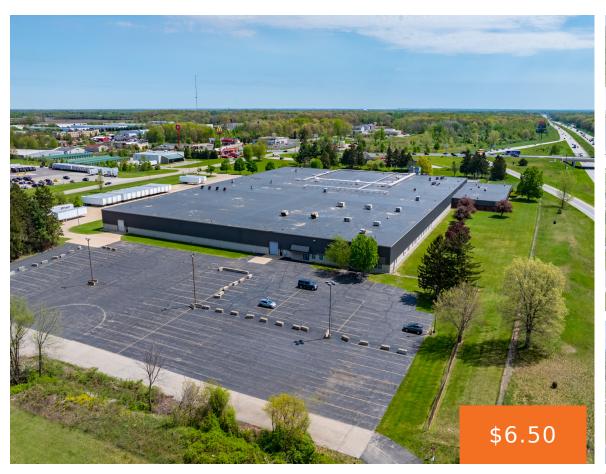

## 6677, BEATRICE, KALAMAZOO, MI, 49009

https://tuckerbenner.com

Sharp industrial building located at I-94 Exit #72 (Oshtemo) is now available for lease. This building is a former food-grade facility with coolers and freezers (currently decommissioned). This super clean facility features 21′ ceiling height, six interior dock doors, three overhead doors (14′ high), 15,500 sf of office, on-site parking, potential on-site trailer storage, 40′ [...]

# **Building Details**

**Building Area Total: 132822** sq ft **Construction Materials:** Block

Sewer: Public Sewer Building Features: Bath Common Area, Fire Sprinkler,

Security System

Number Of Buildings: 1