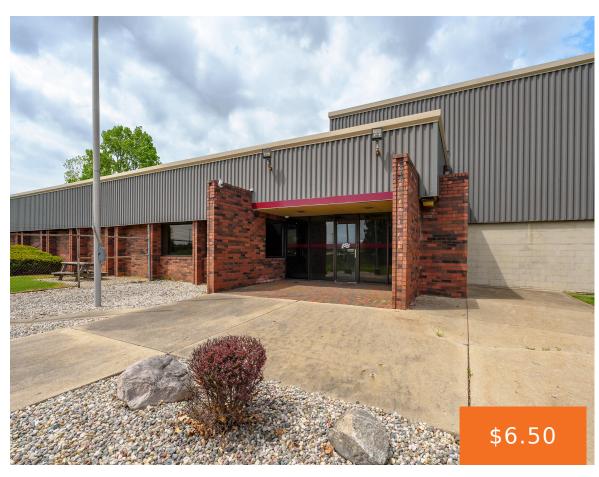

### 6677, BEATRICE, KALAMAZOO, MI, 49009

https://tuckerbenner.com

Sharp industrial building located at I-94 Exit #72 (Oshtemo) is now available for lease. This building is a former food-grade facility with coolers and freezers (currently decommissioned). This super clean facility features 21' ceiling height, six interior dock doors, three overhead doors (14' high), 15,500 sf of office, on-site parking, potential on-site trailer storage, 40' [...]

# **Building Details**

**Building Area Total: 15500** sq ft **Construction Materials:** Block

Sewer: Public Sewer Building Features: Bath Common Area, Fire Sprinkler,

Security System

**Number Of Buildings: 1** 