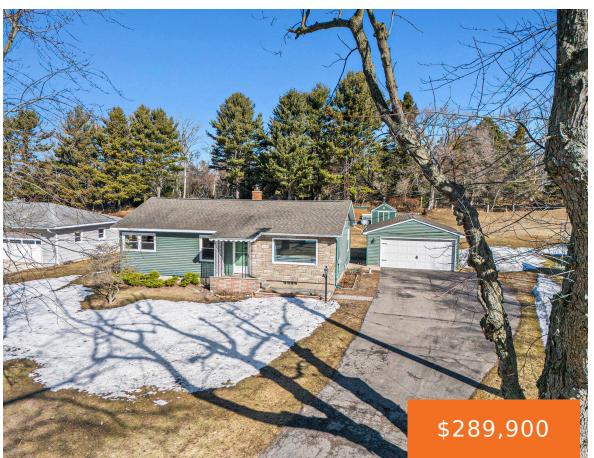

### 668, ELLIOTT, MANISTEE, MI, 49660

https://tuckerbenner.com

AMAZING LOCATION WITH ACCESS TO LAKE MICHIGAN JUST AROUND THE CORNER! Enjoy subdivision access to the lake a short distance away or Orchard Beach Park within 1 mile. This one owner home has been well maintained including updated well, roof, windows, siding, furnace and more. Kitchen has Corian countertops and dining area. New living room [...]

- 3 beds
- 1 bath
- Single Family Residence
- Residential
- Active
- 1161 sq ft

#### **Basics**

Category: Residential Type: Single Family Residence

Status: Active Bedrooms: 3 beds
Bathrooms: 1 bath Area: 1161 sq ft

**Lot size: 0.4** sq ft **Year built: 1955** 

Bathrooms Full: 1 Lot Size Acres: 0.4 acres